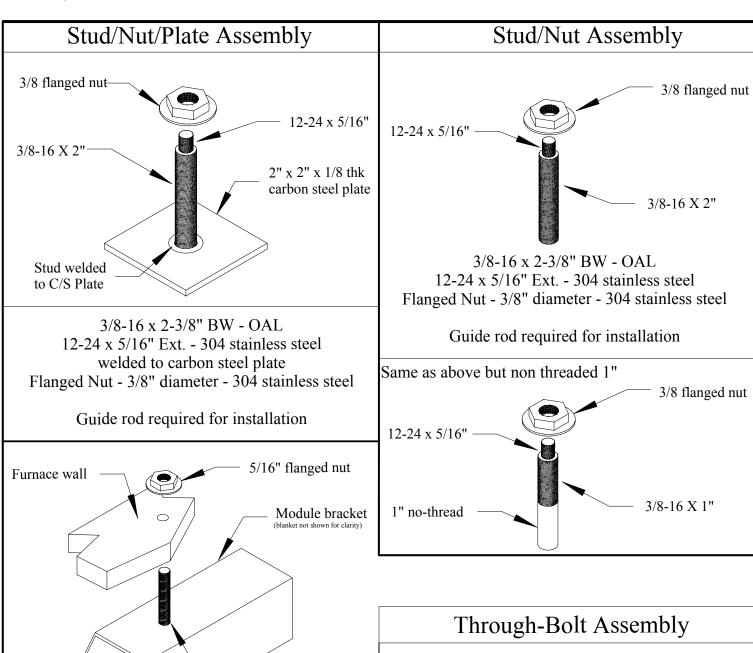

## DELTA DF Module Order Sheet

Office: 281-391-1320 Fax: 281-391-2015 Toll Free: 800-430-2226 DRIsales@deltarefractories.com

| Top View                                                                                             | Bottom View                                                                                                                                                                                                                                       |
|------------------------------------------------------------------------------------------------------|---------------------------------------------------------------------------------------------------------------------------------------------------------------------------------------------------------------------------------------------------|
| L (Length)  W (Width)  T (Thickness)                                                                 | L (Length) W (Width) T (Thickness)                                                                                                                                                                                                                |
| Dimensions L x W x T (Please complete)                                                               | Module Density (Please check)                                                                                                                                                                                                                     |
| Length                                                                                               | 8 PCF - 12" W uses 16 layers of 1" 6 lb. blanket                                                                                                                                                                                                  |
| Width                                                                                                | ☐ 10.7 PCF - 12" W uses 16 layers of 1" 8 lb. blanket                                                                                                                                                                                             |
| Thickness                                                                                            | (PCF = Pounds Per Cubic Foot)                                                                                                                                                                                                                     |
| Fiber Grade (Please check)                                                                           | Attachment Method (Please check)                                                                                                                                                                                                                  |
| <ul> <li>□ 2300° F</li> <li>□ 2600° F</li> <li>□ 2700° F (Special order)</li> <li>□ Other</li> </ul> | ☐ Through Bolt Assembly - 304 SS ☐ Stud/Nut Assembly for Stud Welding* - 304 SS ☐ Stud/Nut Assembly - 304 SS - Welded to Plate* (Carbon steel)  Other  * Guide rod required for installation Other grades of steel available upon special request |

## Attachment Method for Delta DF Module

Office: 281-391-1320 Fax: 281-391-2015 Toll Free: 800-430-2226 DRIsales@deltarefractories.com

This drawing and all information is the property of Delta Refractories, Inc. It is confidential and given to you for a limited purpose. Niether this drawing nor any part of this document may be copied, exhibited, or furnished to others without the consent of Delta Refractories, Inc.